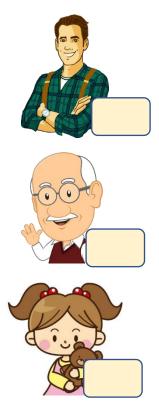

## 2. Match the words with the pictures.

- A. He is my father.
- **B.** This is my sister.
- **C.** She is my grandmother.
- **D.** He is my brother.
- **E.** This is my mother.
- **F.** This is my grandfather.