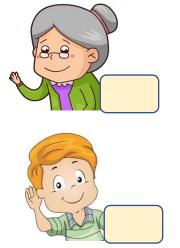

## 2. Match the words with the pictures.

- A. He is my father.
- **B.** This is my sister.
- **C.** She is my grandmother.
- **D.** He is my brother.
- **E.** This is my mother.
- **F.** This is my grandfather.