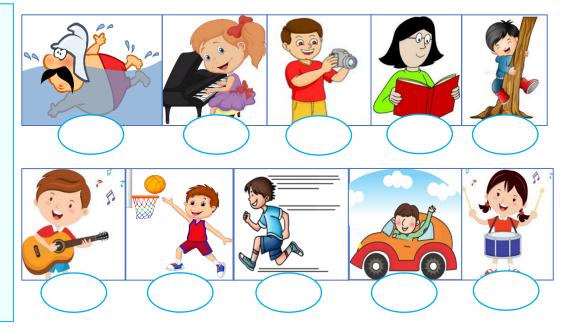

## 4. Match the pictures with the sentences. (10\*3 = 30 Points)

- **A.** He can play basketball.
- **B.** She can play drum.
- **C.** He can run fast.
- **D.** She can read a book.
- **E.** He can swim.
- **F.** He can climb a tree.
- **G.** She can play piano.
- H. He can drive a car.
- **I.** He can take a photograph.
- J. He can play guitar.