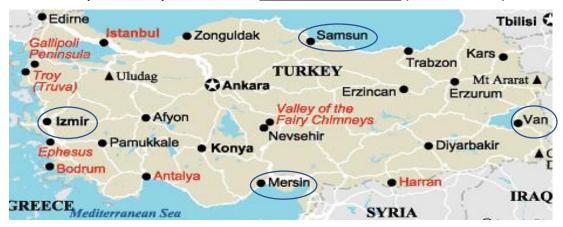

## 2. Look at the map and write your sentences. Where are these cities? (4\*3 = 12 Points)

- ❖ İzmir is in the
- Mersin is in the
- Van is in the \_\_\_\_\_\_.
- Samsun is in the \_\_\_\_\_\_