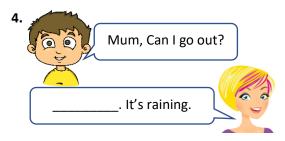

## 3. Circle the odd one.

- A). September
- B). April
- C). January
- D). Saturday

- A). Yes, you can.
- B). Sure.
- C). I'm sorry, you can't.
- D). It's good idea.
- 5. I should give a/an \_\_\_\_\_ to invite my friends.
  - A). gift
  - B). invitation card
  - C). cookie
  - D). candle