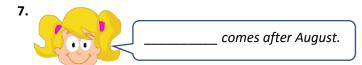

- 6. My daughter wants to a \_\_\_\_\_ for her birthday party.
  - A). party hat
  - B). candle
  - C). crayon
  - D). clown

- A). April
- B). February
- C). September
- D). November

8.

- A). make cookies
- B). order a birthday cake
- C). buy decorations
- D). invite his friends
- 9. I should wear my Shrek costume for the \_\_\_\_\_.
  - A). graduation party
  - B). wedding party
  - C). decoration
  - D). fancy dress party
- 10. I should put some \_\_\_\_\_ on the birthday cake.
  - A). candles
  - B). party hats
  - C). gifts
  - D). new clothes