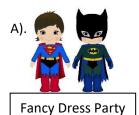

- 6. My daughter wants to a \_\_\_\_\_ for her birthday party.
  - A). party hat
  - B). candle
  - C). crayon
  - D). clown

- A). April
- B). February
- C). September
- D). November

8.

- A). make cookies
- B). order a birthday cake
- C). buy decorations
- D). invite his friends
- 9. I should wear my Shrek costume for the \_\_\_\_\_.
  - A). graduation party
  - B). wedding party
  - C). decoration
  - D). fancy dress party
- 10. I should put some \_\_\_\_\_ on the birthday cake.
  - A). candles
  - B). party hats
  - C). gifts
  - D). new clothes