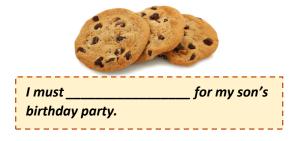

- 6. My daughter wants to a \_\_\_\_\_ for her birthday party.
  - A). party hat
  - B). candle
  - C). crayon
  - D). clown

- A). April
- B). February
- C). September
- D). November

8.

- A). make cookies
- B). order a birthday cake
- C). buy decorations
- D). invite his friends
- 9. I should wear my Shrek costume for the \_\_\_\_\_.
  - A). graduation party
  - B). wedding party
  - C). decoration
  - D). fancy dress party
- 10. I should put some \_\_\_\_\_ on the birthday cake.
  - A). candles
  - B). party hats
  - C). gifts
  - D). new clothes