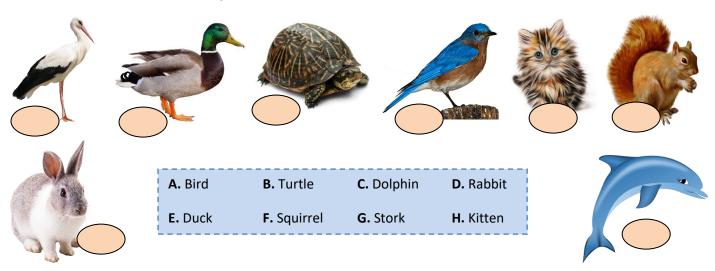

## **Test Yourself**

1. Match the words with the pictures.

- 2. Write the words in the correct order.
- A. playing / ball / is / dog / with / the / red .

\_\_\_\_\_

- **B.** lake / ducks / swimming / in / the / are / three .
- C. sleeping / table / kittens / the / under / are .
- **D.** is / garden / in / a / feeding / young / the / birds / man / the .
- E. in / vet / horse / is / the / clinic / examining / brown / the / a .