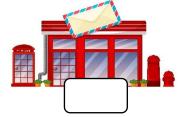

- A. Book shop
- B. Hospital
- **C.** Toy shop
- **D.** Pharmacy
- E. Bakery
- **F.** Post office

7. Match the countries with the flags. (4\*3=12 points)

8. Match the phrases with the directions.(3\*2=6 Points)