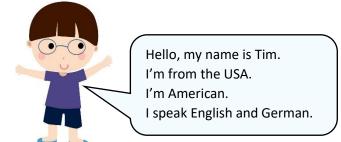

#### 2. Fill in the blanks in chart according to speech bubble. (5\*2=10 points)

| Name        |   |
|-------------|---|
| Country     |   |
| Nationality |   |
| Languages   | / |