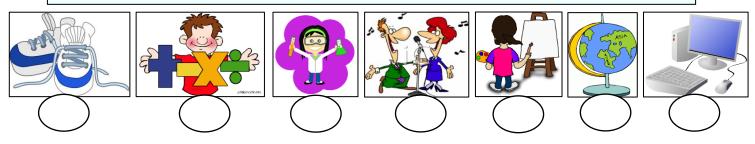

#### 4. Match the classes with their names. (7\*2=14 points)

A. Social Studies B. Science C. Information Technology (I.T) D. Maths
E. Art F. Music G. Physical Education (P.E)