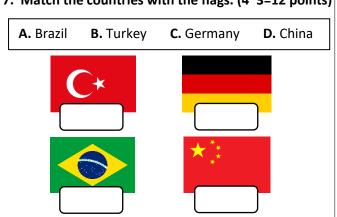

- A. Book shop
- B. Hospital
- **C.** Toy shop
- **D.** Pharmacy
- E. Bakery
- **F.** Post office

7. Match the countries with the flags. (4\*3=12 points)

8. Match the phrases with the directions.(3\*2=6 Points)