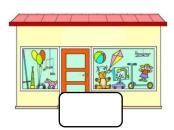

- A. Book shop
- B. Hospital
- **C.** Toy shop
- **D.** Pharmacy
- E. Bakery
- **F.** Post office

7. Match the countries with the flags. (4\*3=12 points)

8. Match the phrases with the directions.(3\*2=6 Points)