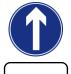

A. Turn right

- B. Turn left
- C. Go straight ahead

9. Fill in the missing days of the week. (3\*2=6 points)

Monday \_\_\_\_\_ Saturday \_\_\_\_\_ Saturday \_\_\_\_\_

Good Luck!

**English Language Teacher**