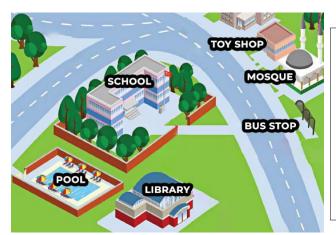

## 5. Look at the picture below and complete the sentences with prepositions of place. (5\*3=15 points)

- **A.** The pool is \_\_\_\_\_\_ the library.
- **B.** The bus stop is \_\_\_\_\_\_ the school.
- **C.** The mosque is \_\_\_\_\_ the bus stop and the toy shop.
- **D.** The toy shop is \_\_\_\_\_\_ the mosque.
- **E.** The trees are \_\_\_\_\_ the school.
- 6. Match the places with their names. (6\*2=12 points)