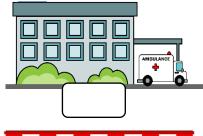

## 5. Look at the picture below and complete the sentences with prepositions of place. (5\*3=15 points)

- **A.** The pool is \_\_\_\_\_\_ the library.
- **B.** The bus stop is \_\_\_\_\_\_ the school.
- **C.** The mosque is \_\_\_\_\_ the bus stop and the toy shop.
- **D.** The toy shop is \_\_\_\_\_\_ the mosque.
- **E.** The trees are \_\_\_\_\_ the school.
- 6. Match the places with their names. (6\*2=12 points)

- A. Book shop
- B. Hospital
- **C.** Toy shop
- **D.** Pharmacy
- E. Bakery
- **F.** Post office

7. Match the countries with the flags. (4\*3=12 points)

8. Match the phrases with the directions.(3\*2=6 Points)