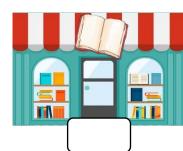

- A. Book shop
- B. Hospital
- **C.** Toy shop
- **D.** Pharmacy
- E. Bakery
- **F.** Post office

7. Match the countries with the flags. (4\*3=12 points)

8. Match the phrases with the directions.(3\*2=6 Points)