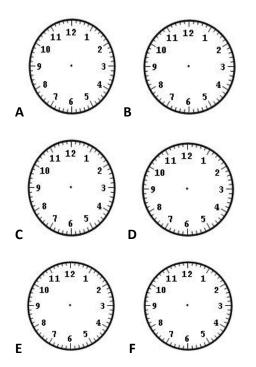

2. Draw the time shown on each clock. (6\*4=24 points)

- A. It is half past three.
- **B.** It is two o'clock.
- **C.** It is quarter past four.
- **D.** It is quarter to ten.
- **E.** It is one o'clock.
- **F.** It is half past nine.