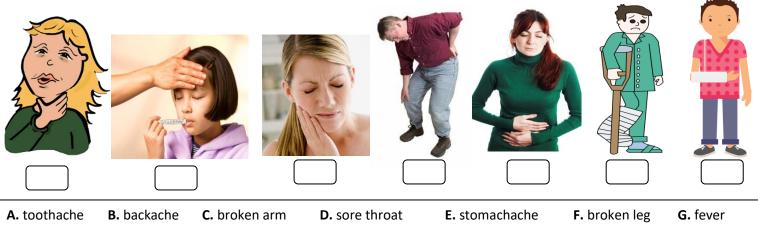

2. Draw the time shown on each clock. (6\*4=24 points)



- A. It is half past three.
- **B.** It is two o'clock.
- **C.** It is quarter past four.
- **D.** It is quarter to ten.
- **E.** It is one o'clock.
- **F.** It is half past nine.

www.ingilizcele.com

3. Match the illnesses with the pictures. (7\*3=21 points)



## 4. Look at the notes and make sentences with "*should*" - "*shouldn't*". (7\*5=35 points)

| Don't drink coke.       | You |
|-------------------------|-----|
| Don't drink cold water. | You |
| Brush your teeth.       | You |
| Have breakfast.         | You |
| Wash your hands.        | You |
| Don't eat chocolate.    | You |
| See a doctor.           | You |



.....

English Language Teacher