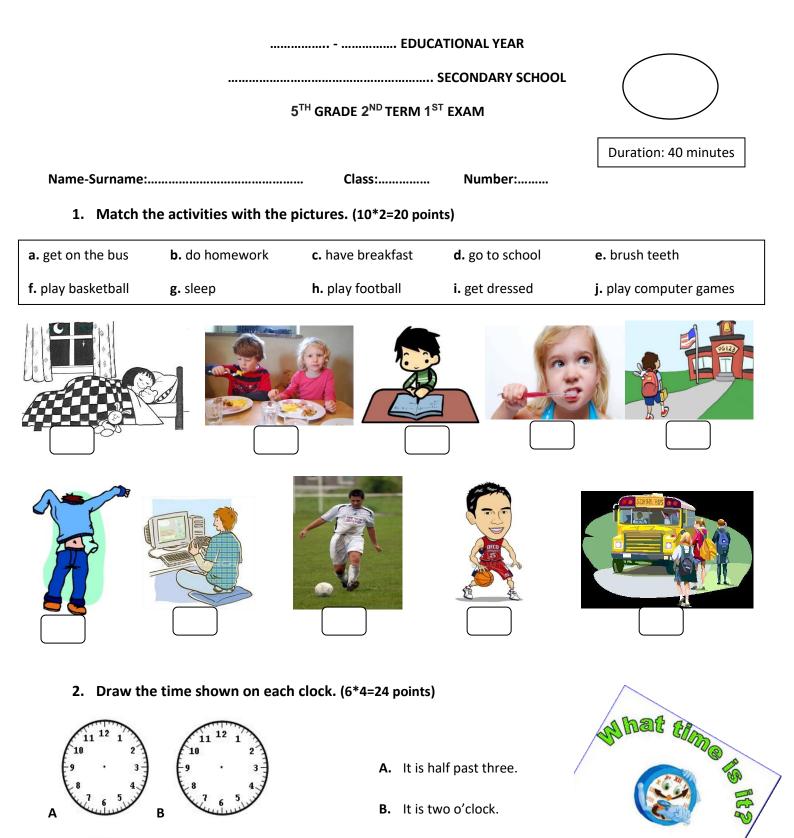

2. Draw the time shown on each clock. (6\*4=24 points)

- A. It is half past three.
- **B.** It is two o'clock.
- **C.** It is quarter past four.
- **D.** It is quarter to ten.
- **E.** It is one o'clock.
- **F.** It is half past nine.