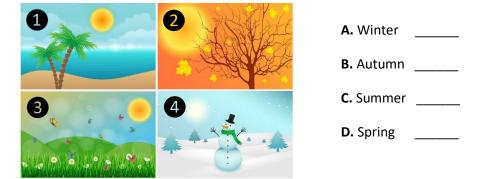

|                        |
| ebruary – April – Septe | mber – August – January – March –       | - October – July – May – Dece                | mber – June - November |
| 1                       | 5.                                      |                                              | 9.                     |
| 1.                      |                                         |                                              |                        |
| 1.<br>2.                | 6.                                      |                                              | 10.                    |
|                         | 6.<br>7.                                |                                              | 10.<br>11.             |

#### Match the seasons with the pictures. (4\*2=8 Points)



# 4. Label the fitness activities. (8\*2=16 Points)

| A. jogging | B. camping | C. cycling | <b>D.</b> trekking | E. working out | F. swimming | G. fishing | H. dancing |
|------------|------------|------------|--------------------|----------------|-------------|------------|------------|
|            |            |            |                    |                |             |            |            |



#### 5. Complete the table. (8\*2=16 Points)

| A. basketball | B. dancing | C. swimming | D. football | E. fishing | F. hiking | G. handball | H. tennis |
|---------------|------------|-------------|-------------|------------|-----------|-------------|-----------|
|               | Go +       |             |             |            | Play +    |             |           |
|