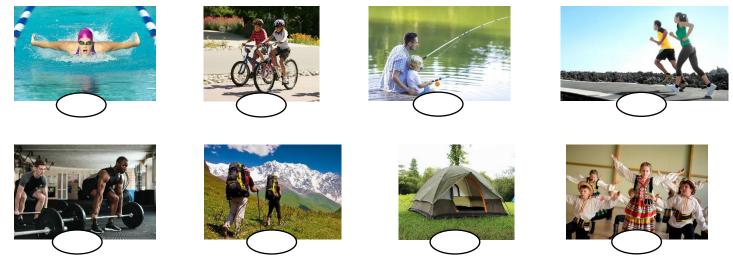

# 4. Label the fitness activities. (8\*2=16 Points)

| A. jogging | B. camping | C. cycling | <b>D.</b> trekking | E. working out | F. swimming | G. fishing | H. dancing |
|------------|------------|------------|--------------------|----------------|-------------|------------|------------|
|            |            |            |                    |                |             |            |            |