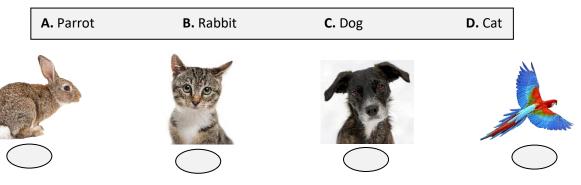

### 8. Match the animals with the pictures. (4\*2 = 8 Points)

Grood Luck!

English Language Teacher

.....

www.ingilizcele.com