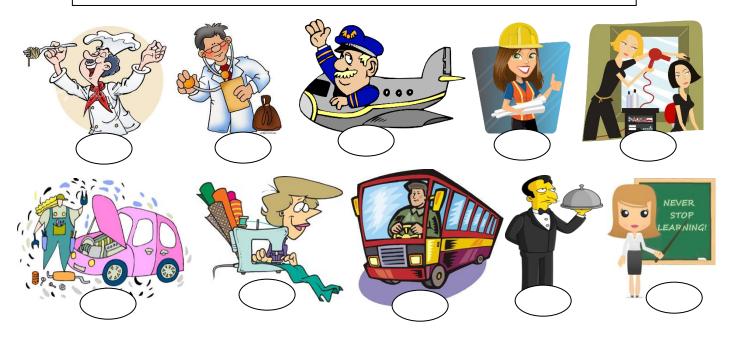

## 1. Match the jobs with the pictures.

| A. Hairdresser       | <b>B.</b> Cook   | <b>C.</b> Tailor | <b>D.</b> Mechanic | <b>E.</b> Teacher |
|----------------------|------------------|------------------|--------------------|-------------------|
| <b>F.</b> Bus driver | <b>G.</b> Doctor | <b>H.</b> Pilot  | I. Architect       | <b>J.</b> Waiter  |