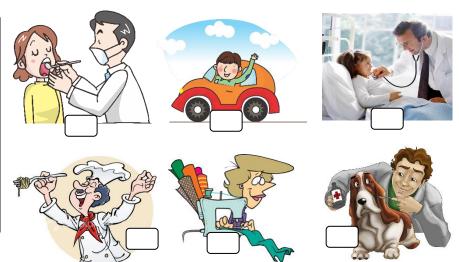

## 2. Match the pictures with the sentences.

- a. He can examine animals.
- **b.** She can cut and sew fabric.
- **c.** He can look after ill people.
- d. He can cook delicious meals.
- e. He can pull out teeth.
- f. He can drive cars.