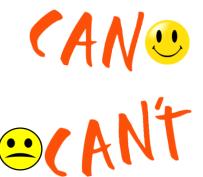

## 3. Fill in the blanks with "can" or "can't".

- He is a mechanic and he ..... repair cars.
- She is a lawyer and she ..... sew nice shirts.
- He is a waiter and he ..... take orders and serve.
- She is a baker and she ...... make and sell bread.
- He is a hairdresser and he ...... drive cars and buses.
- She is an architect and she ...... draw the plans of buildings.
- He is a dentist and he ...... pul out teeth.
- She is a doctor and she ...... cut and design hair.
- He is a vet and he ..... examine animals.