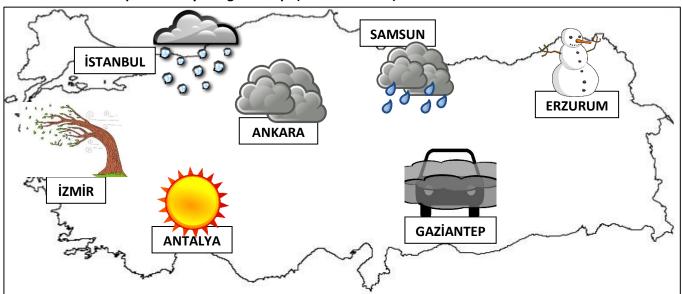

## 4. Answer the questions by using the map. (7\*4 = 28 Points)

- **A.** What is the weather like in Erzurum?
- **B.** What is the weather like in Antalya?
- C. What is the weather like in Ankara?
- **D.** What is the weather like in Samsun?

- E. What is the weather like in İzmir?
- **F.** What is the weather like in Gaziantep?
- **G.** What is the weather like in İstanbul?

| 5. Write your sentences. What I<br>(3*5 = 15 Points) | he is doing now? |
|------------------------------------------------------|------------------|
|                                                      |                  |
|                                                      |                  |
|                                                      |                  |