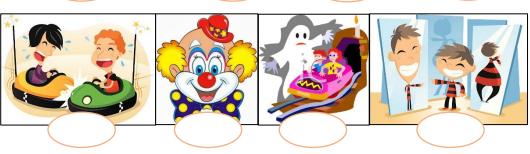

## 1. Match the given phrases with the correct picture. (8\*2 = 16 Points)

- **A.** Hall of mirrors
- **B.** Carousel
- C. Clown
- **D.** Ferris Wheel
- E. Ghost train
- **F.** Bumper cars
- **G.** Chairoplane
- H. Roller coaster