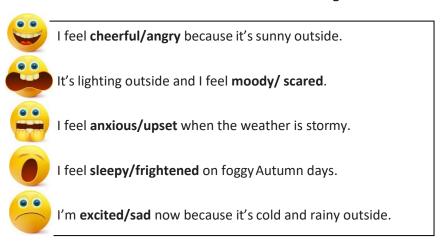

## 3. Read the sentences and choose the correct words according to the emoticons. (5\*1 = 5 Points)