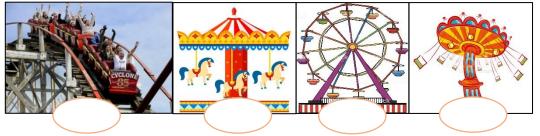

## 1. Match the given phrases with the correct picture. (8\*2 = 16 Points)

- **A.** Hall of mirrors
- **B.** Carousel
- C. Clown
- **D.** Ferris Wheel
- E. Ghost train
- **F.** Bumper cars
- **G.** Chairoplane
- H. Roller coaster