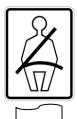

6. Match the signs with the sentences. (6\*3=18 points)

\*\*\*Fasten your seat belts.

\*\*\*Don't take photos.

\*\*\*No mobile phones.

\*\*\*For 13 and over.

\*\*\*For general audiences.

\*\*\*Pets not allowed.