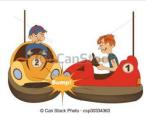

## 4. Match the pictures with the names of the fun rides. (5\*3=15 points)

A. Bumper Cars

**B.** Carousel

C. Roller Coaster

**D.** Ferris Wheel

E. Chairoplane

5. Write the meanings and past forms of the verbs below. (10\*2=20 points)