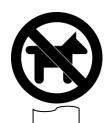

6. Match the signs with the sentences. (6\*3=18 points)

\*\*\*Fasten your seat belts.

\*\*\*Don't take photos.

\*\*\*No mobile phones.

\*\*\*For 13 and over.

\*\*\*For general audiences.

\*\*\*Pets not allowed.