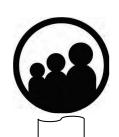

6. Match the signs with the sentences. (6\*3=18 points)

\*\*\*Fasten your seat belts.

\*\*\*Don't take photos.

\*\*\*No mobile phones.

\*\*\*For 13 and over.

\*\*\*For general audiences.

\*\*\*Pets not allowed.