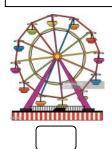

## 4. Match the pictures with the names of the fun rides. (5\*3=15 points)

A. Bumper Cars

**B.** Carousel

C. Roller Coaster

**D.** Ferris Wheel

E. Chairoplane

5. Write the meanings and past forms of the verbs below. (10\*2=20 points)