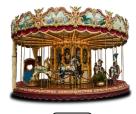

## 4. Match the pictures with the names of the fun rides. (5\*3=15 points)

A. Bumper Cars

**B.** Carousel

C. Roller Coaster

**D.** Ferris Wheel

E. Chairoplane

5. Write the meanings and past forms of the verbs below. (10\*2=20 points)