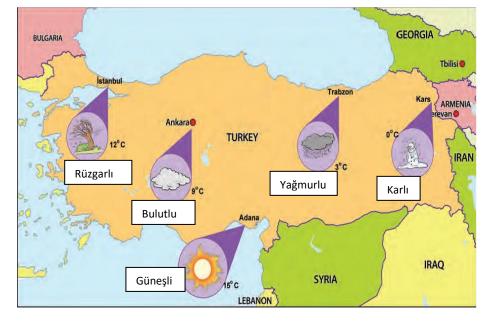

2. Complete the blanks correctly. (4\*2=8 points)

Weekdays: Monday ...... Thursday ...... Thursday

Weekends: ..... Sunday

3. Look at the map and answer the questions about weather conditions. (5\*3=15 points)

| A. What is the weather like in <u>Istanbul</u> ? |
|--------------------------------------------------|
| It is                                            |
| B. What is the weather like in Ankara?           |
| It is                                            |
| C. What is the weather like in Adana?            |
| It is                                            |
| D. What is the weather like in <u>Trabzon?</u>   |
| It is                                            |
| E. What is the weather like in Kars?             |