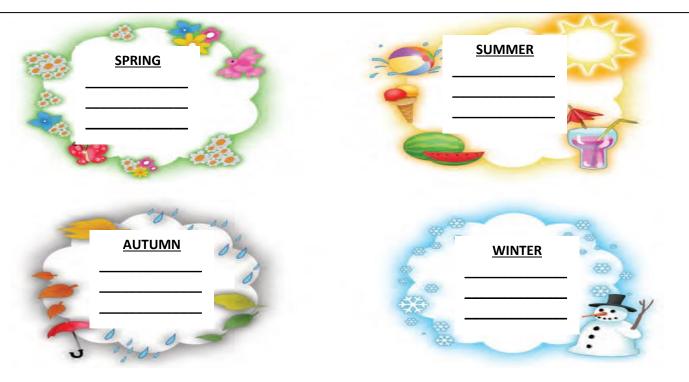

Duration: 40 minutes

1. Write the months of the year under the correct seasons. (12\*2=24 points)

\*January \*February \*March \*April \*May \*June \*July \*August \*September \*October \*November \*December