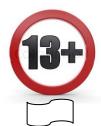

6. Match the signs with the sentences. (6\*3=18 points)

\*\*\*Fasten your seat belts.

\*\*\*Don't take photos.

\*\*\*No mobile phones.

\*\*\*For 13 and over.

\*\*\*For general audiences.

\*\*\*Pets not allowed.