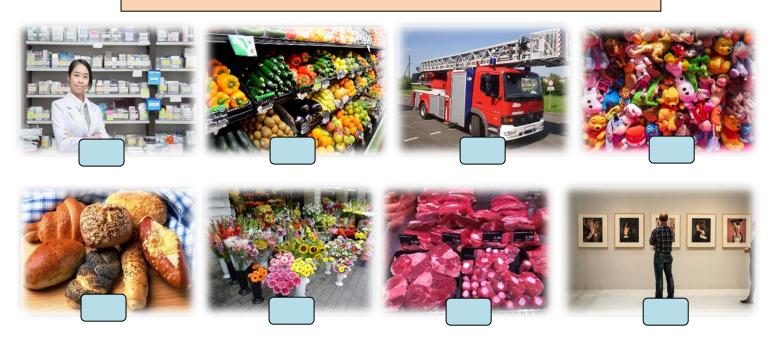

## 1. Match the words with the public buildings.

A. Greengrocer B. Florist's C. Chemist's D. Bakery

E. Toyshop F. Art Gallery G. Fire Station H. Butcher

2. Complete the sentences with the words in the box.