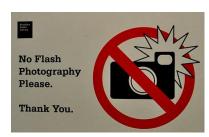

#### 19. Where can we see this notice?

- A). At the amusement park
- B). At the butcher
- C). At the museum
- D). At the grocery