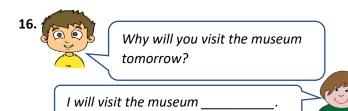

# If you need a novel, you can go to the \_\_\_\_\_\_near your house.

- A). chemist's
- B). bookshop
- C). police station
- D). newsagent

- B). to see a movie
- C). to see my favourite actor
- D). to see dolphins