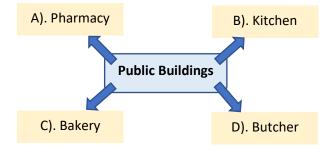

-|-----|--------|----|----|
|     | the    |      |      | <u> </u> |      |            |     |        |    |    |

- A). art gallery
- B). zoo
- C). stadium
- D). municipality

# 12. If you need a help about health, you can call the

- A). school
- B). hospital
- C). theatre
- D). butcher

# 13. I always go to the \_\_\_\_\_ to get or invest money.

- A). fire station
- B). library
- C). stationery
- D). bank

# 14. I usually go to \_\_\_\_\_ to send a letter.

- A). pharmacy
- B). mosque
- C). post office
- D). florist

# If you need a novel, you can go to the \_\_\_\_\_\_near your house.

- A). chemist's
- B). bookshop
- C). police station
- D). newsagent





- B). to see a movie
- C). to see my favourite actor
- D). to see dolphins

### 17. Which option does **NOT** suitable for it?



# 18. Watson: Will you invite Kevin to the party?

Juan : No, \_\_\_\_\_.

- A). you won't
- B). I wil
- C). I won't
- D). you will

# Look at the chart and answer the questions (19 - 20).

#### **KYLE AND HER FRIENDS – Yesterday**

|             | KYLE     | HELEN    | TEGGY    |
|-------------|----------|----------|----------|
| Aquarium    | 1        | X        | ×        |
| Circus      | X        | <b>\</b> | 1        |
| Opera House | <b>\</b> | ×        | <b>\</b> |

# 19. Where was Helen yesterday?

- A). Opera House
- B). Circus
- C). Aquarium and Circus
- D). Aquarium

### 20. Who went to the circus?

A). Kyle

- B). Helen and Kyle
- C). Teggy and Helen
- D). Teggy



# **INGILIZCE 7. SINIF 8. ÜNİTE – PUBLIC BUILDINGS**

# TEST – 2 CEVAP ANAHTARI

| 1.  | D |
|-----|---|
| 2.