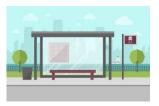

### 5. I should wait at the

A). shoeshop

- B). Theatre
- C). Bus stop
- D). Concert hall