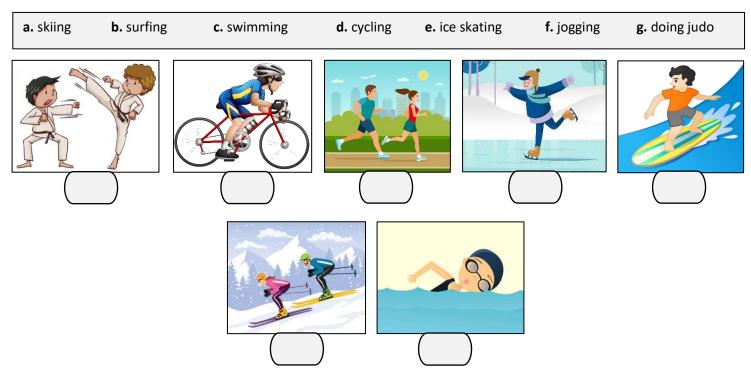

0 |                      |         |
| %90  |                      |         |
| %50  |                      |         |
| %10  |                      |         |
| %0   |                      |         |

4. Write the <u>comparatives</u> of the adjectives. (6\*2= 12 Points)

• Ağrı is \_\_\_\_\_\_ (cold) than Antalya.

Milk is \_\_\_\_\_ (good) than coffee.

My sister is \_\_\_\_\_\_ (slim) than my brother.

• Ezgi teacher is \_\_\_\_\_\_ (funny) than me.

• My father is \_\_\_\_\_ (punctual) than my mother.

• A computer is \_\_\_\_\_\_ (expensive) than radio.

5. Answer the questions using the the words in brackets. (2\*4= 8 Points)

-How often do you play basketball? (twice a week)

-How often does she go to the gym? (never)

## 6. Match the words with the pictures. (7\*2= 14 Points)



## 7. Look at the table and fill in the blanks. (4\*3= 12 Points)

| Always                                    | Usually Often       | Sometimes &     | Rarely Never |
|-------------------------------------------|---------------------|-----------------|--------------|
|                                           | Amanda              | Patty           | Stephen      |
| Tennis                                    | *                   | ₩               | *            |
| Golfing                                   | *                   | ₩               | *            |
| Cycling                                   | **                  | *               | *            |
| Powerlifting                              | ₩.                  | *               | *            |
| <b>a.</b> Amanda <i>al