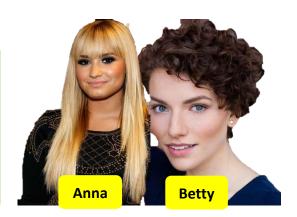

Appearance

Personality

2. Read the paragraph and circle the correct word. (8\*2= 16 Points)

Hello, I'm Anna. I have *short/long* and *straight/wavy* hair.

My friends say I'm beautiful with *dark/blonde* hair. My eyes are *black/blue*. This is my best friend, Betty. She has got *short/long* and *blonde/brown* hair. She is so pretty with *curly/straight* hair. Her eyes are *brown/blue*.