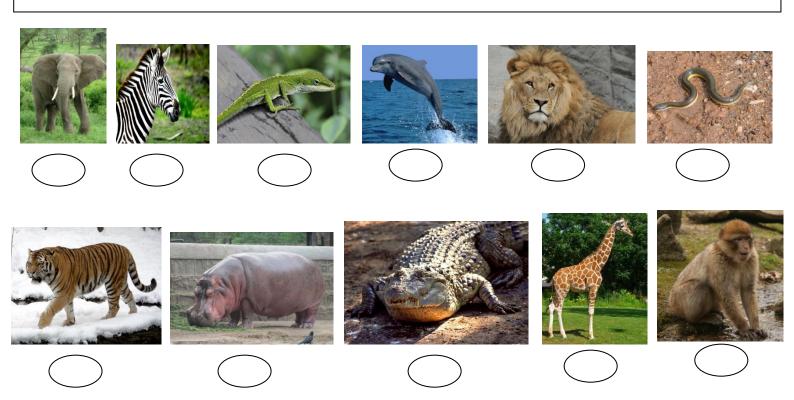

## 5. Match the pictures with the animals. (11\*2=22 points)

A. Lion B. Giraffe C. Elephant D. Hippo E. Monkey F. Lizard G. Dolphin H. Crocodile I. tiger J. Zebra K. Snake