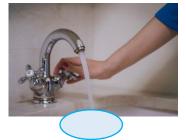

### 6. Match the sentences with the pictures.(5\*2=10 Points)

**A.** We must stop destroying the forests.

- B. We mustn't waste water.
- **C.** We must use renewable energies.
- **D.** We must recycle glass, plastic, paper etc.
- E. We mustn't pollute the seas.