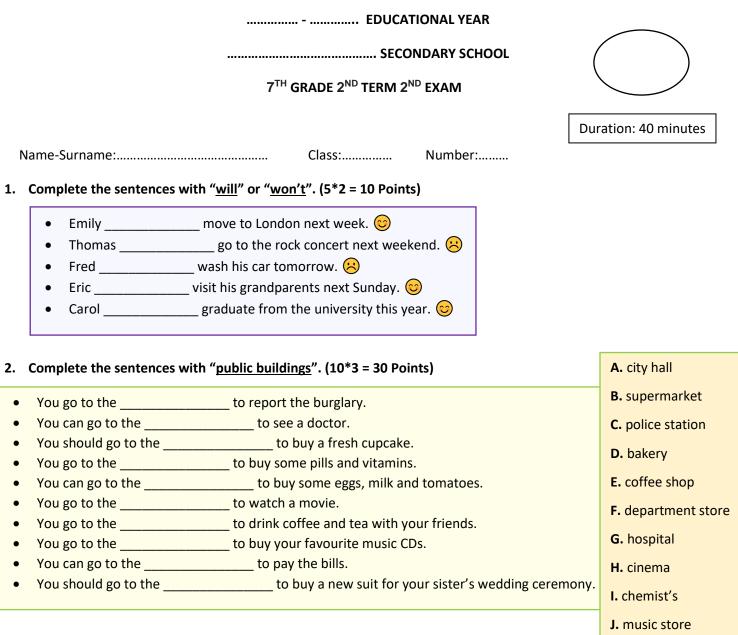

# 3. Complete the sentences with "<u>should</u>" or "<u>shouldn't</u>". (10\*2 = 20 Points)

- We \_\_\_\_\_ plant more trees.
- We \_\_\_\_\_\_ use public transportation.
- We \_\_\_\_\_ destroy the rainforests.
- We \_\_\_\_\_ hunt the animals.
- We \_\_\_\_\_ recycle waste materials.
- We \_\_\_\_\_ cut down the trees.
- We \_\_\_\_\_\_ use more solar and wind energy.
- We \_\_\_\_\_\_ stop polluting the air and seas.
- We \_\_\_\_\_ litter the streets.
- We \_\_\_\_\_ buy eco-friendly products.

# 4. Match the pictures with the "public buildings". (5\*2 = 10 Points)



# www.ingilizcele.com

5. What can you find in these buildings? (4\*2 = 8 Points)

| ≻ <u>Cafe</u>      |             |               |
|--------------------|-------------|---------------|
| A. CDs             | B. Cof