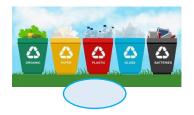

### 6. Match the sentences with the pictures.(5\*2=10 Points)

**A.** We must stop destroying the forests.

- B. We mustn't waste water.
- **C.** We must use renewable energies.
- **D.** We must recycle glass, plastic, paper etc.
- E. We mustn't pollute the seas.