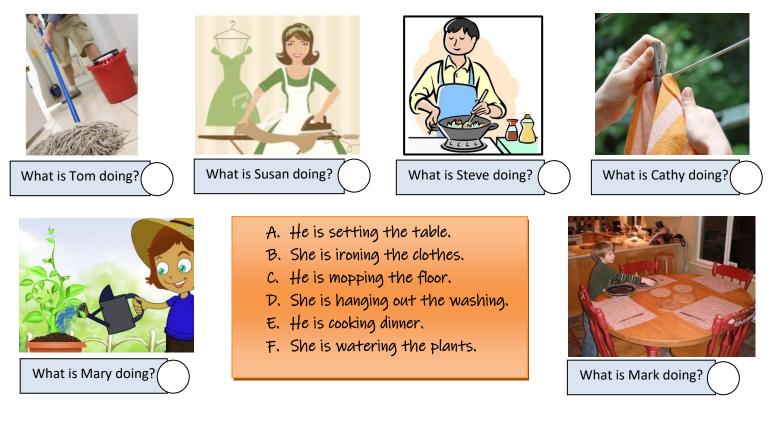

## **Test Yourself**

1. Match the answers with the questions.



- 2. Complete the sentences with "mustn't "don't have to".
  - You \_\_\_\_\_\_ use your mobile phone on the plane.
  - You \_\_\_\_\_\_ go to school on some days.
  - You \_\_\_\_\_\_ finish your homework because tomorrow is not deadline.
  - You \_\_\_\_\_\_ polute the environment.
  - You \_\_\_\_\_\_ smoke in this cafe.
  - You \_\_\_\_\_\_ speak loudly in the library.
  - You \_\_\_\_\_\_ get up early because you don't work.
  - You \_\_\_\_\_\_ wear school uniform beacuse it's not necessary.
  - You \_\_\_\_\_\_ shout in the classroom.
  - You \_\_\_\_\_\_ be late for the work.
  - You \_\_\_\_\_\_ finish your project because you have enough time to finish it.
  - You \_\_\_\_\_\_ talk when someone else is talking.
  - You \_\_\_\_\_\_ cheat in the exams.

## www.ingilizcele.com